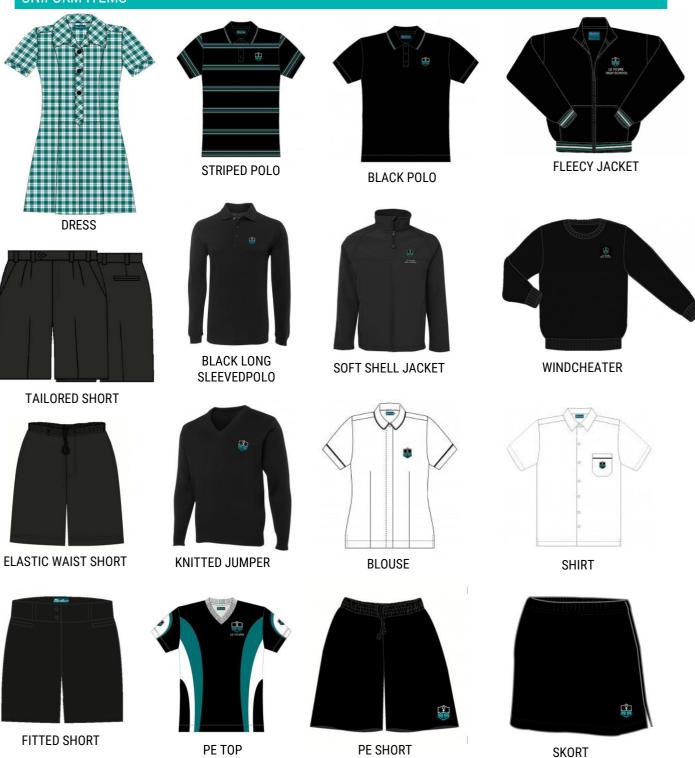

### **UNIFORM ITEMS**

| DRESS               | LFHS Check Dress                                            |
|---------------------|-------------------------------------------------------------|
| SKIRT               | LFHS Tartan Skirt                                           |
| POLO                | LFHS Polo with Logo                                         |
| BLOUSE/SHIRT        | LFHS white blouse and shirt                                 |
| SHORTS              | Plain charcoal/black- elastic waist, tailored and or fitted |
| PANTS               | Plain charcoal/black- elastic waist, tailored and or fitted |
| TRACK PANT          | Plain black tracksuit pant                                  |
| PE SKORT            | LFHS black PE skort                                         |
| PE SHORT            | LFHS black PE short                                         |
| PE TOP              | LFHS sublimated PE Top                                      |
| SOFT SHELL JACKET   | LFHS soft shell jacket Jacket                               |
| FLEECY JACKET       | LFHS fleecy jacket                                          |
| WINDCHEATER         | LFHS crew neck fleecy windcheater (no hoods)                |
| KNITTED JUMPER      | LFHS knitted jumper                                         |
| YEAR 12 WINDCHEATER | LFHS Year 12 windcheater (Year 12 only)                     |
| BASEBALL CAP        | LFHS black cap                                              |
| BUCKET HAT          | LFHS black bucket hat                                       |
| BEANIE              | LFHS black beanie                                           |
| SOCKS               | LFHS crew socks                                             |
| SHOES               | Predominately Black Enclosed Shoes                          |